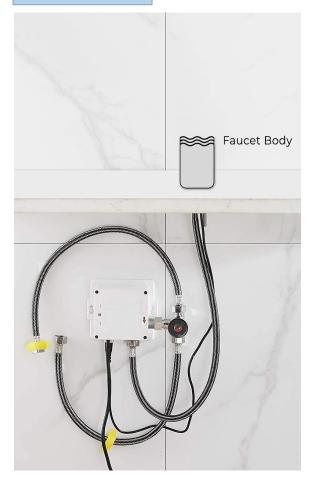

Flux: ≥0.07L/S

Power Supply: Box Transformer (BOX)

Temperature Mixer: Below Deck Manual Mixing Valve (BDM)

Factory Default Timeout: 30s Factory Default GPC: 0.75

Dia.of inlet / outlet pipe: G1/2"

Working pressure: 0.05 - 1.6 Mpa Flow Rate: 1.2 GPM / 4.5 LPM